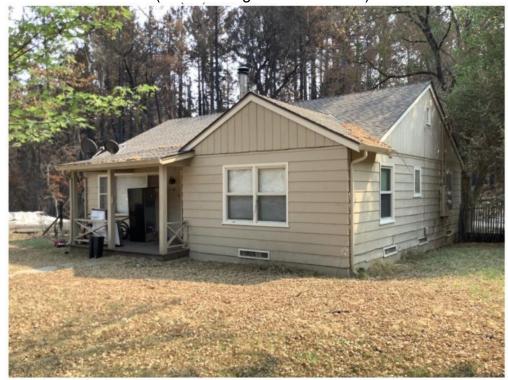

Unfortunately, the fire destroyed the vast majority of the historic district. The remaining features (Residence 10, see Figure 2; Sky Meadow Lane and trees) cannot convey the historic neighborhood that was, or its association with the development of Big Basin State Park or the California State Park system for which it was listed under Criterion A on the National Register of Historical Places. As a collection of houses, Lower Sky Meadow Residential Area demonstrated both the focus on park development, the importance of housing for staff in areas where housing was hard to acquire or too expensive for staff to afford, and the application of standard plans in state parks. The burnt and badly damaged foundations, retaining walls, and pathways were removed during hazardous waste cleanup from the fire (see Figures 3 and 4). A single house remains of the historic district and will be preserved. Although it no longer conveys its original association to the district, which itself has lost integrity of design, feeling, materials, workmanship, setting, and association it will be adaptively reused. While Residence 10 retains integrity of location, design, materials and craftmanship, without the other residences and garages, it cannot by itself convey the sense of a staff community, standard plan design, and its connection to the overall development and management of the state park.

### **Figures**

Figure 1. Map of Lower Sky Meadow Residential Area Historic District. (National Register Nomination)

Figure 2. Residence 10 after the fire, camera facing southeast September 29, 2020.

Figure 3. Residence 9 (the nearest residence to Residence 10) after the fire, camera facing southeast September 29, 2020. Nothing currently remains of these ruins.