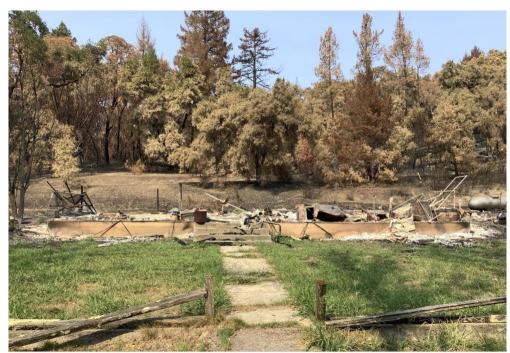

Figure 4: Residence 16 after the fire (located directly across from Residence 10), camera facing north. September 28, 2020. Nothing currently remains of these ruins.