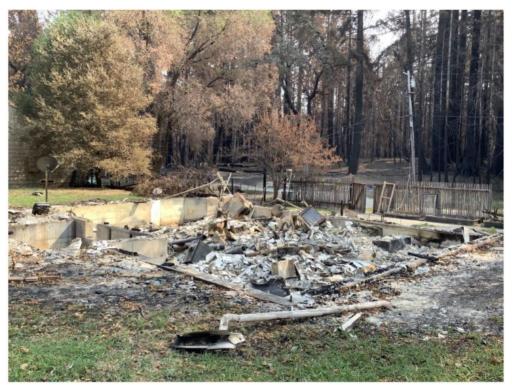

Unfortunately, the fire destroyed the vast majority of the historic district. The remaining features (Residence 10, see Figure 2; Sky Meadow Lane and trees) cannot convey the historic neighborhood that was, or its association with the development of Big Basin State Park or the California State Park system for which it was listed under Criterion A on the National Register of Historical Places. As a collection of houses, Lower Sky Meadow Residential Area demonstrated both the focus on park development, the importance of housing for staff in areas where housing was hard to acquire or too expensive for staff to afford, and the application of standard plans in state parks. The burnt and badly damaged foundations, retaining walls, and pathways were removed during hazardous waste cleanup from the fire (see Figures 3 and 4). A single house remains of the historic district and will be preserved. Although it no longer conveys its original association to the district, which itself has lost integrity of design, feeling, materials, workmanship, setting, and association it will be adaptively reused. While Residence 10 retains integrity of location, design, materials and craftmanship, without the other residences and garages, it cannot by itself convey the sense of a staff community, standard plan design, and its connection to the overall development and management of the state park.

### **Figures**

Figure 1. Map of Lower Sky Meadow Residential Area Historic District. (National Register Nomination)

Figure 2. Residence 10 after the fire, camera facing southeast September 29, 2020.

Figure 3. Residence 9 (the nearest residence to Residence 10) after the fire, camera facing southeast September 29, 2020. Nothing currently remains of these ruins.