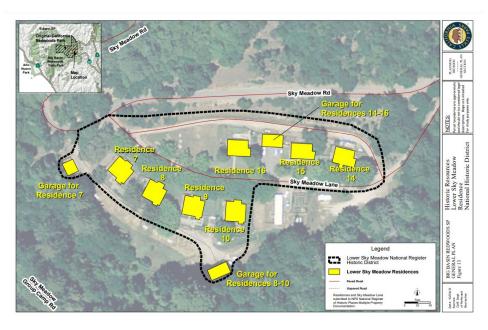

California State Parks designed and constructed the Lower Sky Meadow Residential Area between 1941 and 1949 to provide staff housing within the park. Located in the only naturally open and sunny site in the dense redwood forest park, the neighborhood contained seven single-story, wood frame standard plan houses and three shared garages in the minimal traditional style of architecture (see Figure 1). In 2014, Lower Sky Meadow Residential Area Historic District was listed on the National Register of Historic Places at the state level of significance under Criterion A for its association with development in Big Basin Redwoods State Park and with the system of California State Parks more generally. Lower Sky Meadow was the first residential complex built in a California state park between 1941 and 1955, an era when the construction of employee housing in California state parks became a priority and standardized plans were utilized in the parks for the first time. Lower Sky Meadow Residential Area was the largest and most intact example of a California State Park housing development built during this period.

### **Figures**

Figure 1. Map of Lower Sky Meadow Residential Area Historic District. (National Register Nomination)

Figure 2. Residence 10 after the fire, camera facing southeast September 29, 2020.

Figure 3. Residence 9 (the nearest residence to Residence 10) after the fire, camera facing southeast September 29, 2020. Nothing currently remains of these ruins.